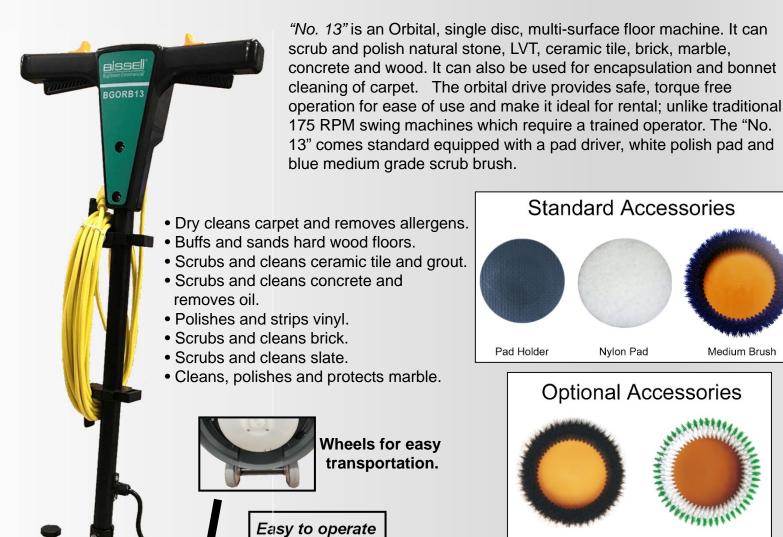

## "No. 13" Orbital Floor Machine

Are you Standing? If you are, you are on surface that Bissell Commercial No. 13 Orbital floor scrubber / polisher can clean. "Changing the game in resort hard surface cleaning."

Commercial grade multi-purpose floor machine. Easy to use finger control. Extremely versatile and effective for all flooring surfaces.

BGORB13

No Torque No Gouging No Swirling Orbital Drive

1/3 HP, 3.5 amps Motor: Power Cord: 30' grounded 3 wire 18/3 35 lbs.

Weight: Cleaning Path: 13" Pad Drive Size: 10" 12" Pad Size: Pad Speed: 175 RPM

Item Number:

5 year motor, 1 year limited overall Warranty: