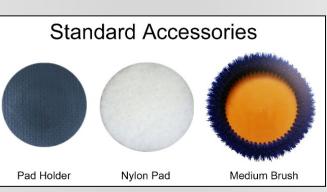

Commercial grade multi-purpose floor machine. Easy to use finger control. Extremely versatile and effective for all flooring surfaces.

BGORB13

No Torque No Gouging No Swirling Orbital Drive

1/3 HP, 3.5 amps Motor: Power Cord: 30' grounded 3 wire 18/3 35 lbs.