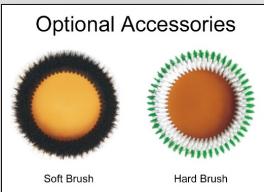

Commercial grade multi-purpose floor machine. Easy to use finger control. Extremely versatile and effective for all flooring surfaces.

BGORB13

No Torque No Gouging No Swirling Orbital Drive

1/3 HP, 3.5 amps Motor: Power Cord: 30' grounded 3 wire 18/3 35 lbs.