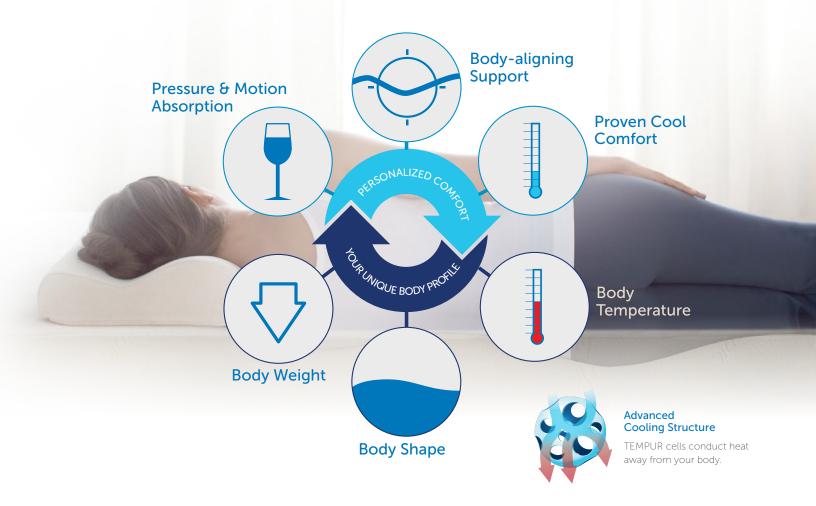

### The Science of Personalized Comfort

TEMPUR material is truly one of a kind — often imitated, but never duplicated. Millions of individually adjusting TEMPUR cells work together to keep each guest comfortable, each and every night.

## Pressure & Motion Absorption

TEMPUR cells absorb body weight and movements to help relieve painful pressure points, reduce tossing and turning, and help your guests sleep more soundly.

#### Body-aligning Support

TEMPUR cells continuously guest's unique t, shape and

sense each guest's unique body weight, shape and temperature to conform more precisely to their body instead of hammocking.

#### Proven Cool Comfort

TEMPUR cells feature an advanced cooling structure that continuously conducts heat away to keep your guests cool and comfortable

throughout the night.